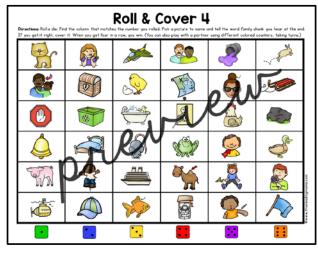

### NO PREP Games \* Blackline Games \* Color Games Digital Games \* Picture Games \* Word Games

- \*Letter Names (uppercase and lowercase)
- \*Beginning and Ending Letter Sounds
- \*Beginning Blends & Digraphs
- \*CVC Words
- \*Short Vowel Words with Beginning and Ending Blends/Digraphs
- \*Short Vowel Word Families
- \*R-Controlled Words (easier patterns like ar and harder such as air/are)
- \*CVCe Words
- \*Long Vowel Team Words
- \*Words with Diphthongs (oi, oy, etc.)
- \*2-Syllable Words Focused on the Syllable Types
- \*Other Vowels (oo in book, al in salt, etc.)
- \*Welded Sounds (-am, -ank, -ink, etc.)
- \*Consonant Clusters (str, thr, spl, etc.)
- \*Initial c or k Words
- \*Similar Ending Sound Words (tch vs. ch, etc.)