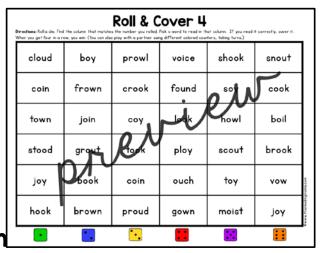

### NO PREP Games \* Blackline Games \* Color Games Digital Games \* Picture Games \* Word Games

- \*Letter Names (uppercase and lowercase)
- \*Beginning and Ending Letter Sounds
- \*Beginning Blends & Digraphs
- \*CVC Words
- \*Short Vowel Words with Beginning and Ending Blends/Digraphs
- \*Short Vowel Word Families
- \*R-Controlled Words (easier patterns like ar and harder such as air/are)
- \*CVCe Words
- \*Long Vowel Team Words
- \*Words with Diphthongs (oi, oy, etc.)
- \*2-Syllable Words Focused on the Syllable Types
- \*Other Vowels (oo in book, al in salt, etc.)
- \*Welded Sounds (-am, -ank, -ink, etc.)
- \*Consonant Clusters (str, thr, spl, etc.)
- \*Initial c or k Words
- \*Similar Ending Sound Words (tch vs. ch, etc.)