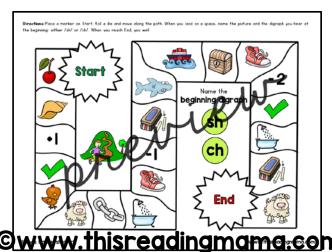

### NO PREP Games \* Blackline Games \* Color Games Digital Games \* Picture Games \* Word Games

- \*Letter Names (uppercase and lowercase)
- \*Beginning and Ending Letter Sounds
- \*Beginning Blends & Digraphs
- \*CVC Words
- \*Short Vowel Words with Beginning and Ending Blends/Digraphs
- \*Short Vowel Word Families
- \*R-Controlled Words (easier patterns like ar and harder such as air/are)
- \*CVCe Words
- \*Long Vowel Team Words
- \*Words with Diphthongs (oi, oy, etc.)
- \*2-Syllable Words Focused on the Syllable Types
- \*Other Vowels (oo in book, al in salt, etc.)
- \*Welded Sounds (-am, -ank, -ink, etc.)
- \*Consonant Clusters (str, thr, spl, etc.)
- \*Initial c or k Words
- \*Similar Ending Sound Words (tch vs. ch, etc.)