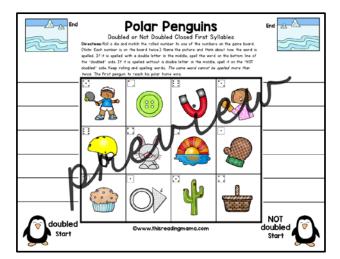

nd Ending Letter Sounds
- \*Beginning Blends & Digraphs
- \*CVC Words
- \*Short Vowel Words with Beginning and Ending Blends/Digraphs
- \*Short Vowel Word Families
- \*R-Controlled Words (easier patterns like ar and harder such as air/are)
- \*CVCe Words
- \*Long Vowel Team Words
- \*Words with Diphthongs (oi, oy, etc.)
- \*2-Syllable Words Focused on the Syllable Types
- \*Other Vowels (oo in book, al in salt, etc.)
- \*Welded Sounds (-am, -ank, -ink, etc.)
- \*Consonant Clusters (str, thr, spl, etc.)
- \*Initial c or k Words
- \*Similar Ending Sound Words (tch vs. ch, etc.)

\*Note: The Digital Games are formatted for Google Slides.



©www.thisreadingmama.com

























































































































































#### These games are EXCLUSIVE to the bundle!