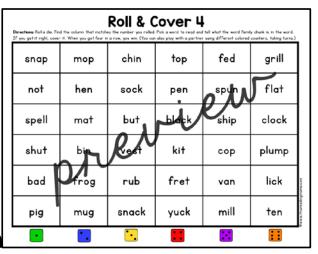

### NO PREP Games \* Blackline Games \* Color Games Digital Games \* Picture Games \* Word Games

- \*Letter Names (uppercase and lowercase)
- \*Beginning and Ending Letter Sounds
- \*Beginning Blends & Digraphs
- \*CVC Words
- \*Short Vowel Words with Beginning and Ending Blends/Digraphs
- \*Short Vowel Word Families
- \*R-Controlled Words (easier patterns like ar and harder such as air/are)
- \*CVCe Words
- \*Long Vowel Team Words
- \*Words with Diphthongs (oi, oy, etc.)
- \*2-Syllable Words Focused on the Syllable Types
- \*Other Vowels (oo in book, al in salt, etc.)
- \*Welded Sounds (-am, -ank, -ink, etc.)
- \*Consonant Clusters (str, thr, spl, etc.)
- \*Initial c or k Words
- \*Similar Ending Sound Words (tch vs. ch, etc.)