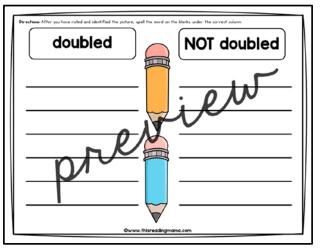

### NO PREP Games \* Blackline Games \* Color Games Digital Games \* Picture Games \* Word Games

- \*Letter Names (uppercase and lowercase)
- \*Beginning and Ending Letter Sounds
- \*Beginning Blends & Digraphs
- \*CVC Words
- \*Short Vowel Words with Beginning and Ending Blends/Digraphs
- \*Short Vowel Word Families
- \*R-Controlled Words (easier patterns like ar and harder such as air/are)
- \*CVCe Words
- \*Long Vowel Team Words
- \*Words with Diphthongs (oi, oy, etc.)
- \*2-Syllable Words Focused on the Syllable Types
- \*Other Vowels (oo in book, al in salt, etc.)
- \*Welded Sounds (-am, -ank, -ink, etc.)
- \*Consonant Clusters (str, thr, spl, etc.)
- \*Initial c or k Words
- \*Similar Ending Sound Words (tch vs. ch, etc.)