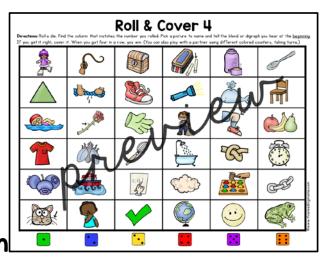

### NO PREP Games \* Blackline Games \* Color Games Digital Games \* Picture Games \* Word Games

- \*Letter Names (uppercase and lowercase)
- \*Beginning and Ending Letter Sounds
- \*Beginning Blends & Digraphs
- \*CVC Words
- \*Short Vowel Words with Beginning and Ending Blends/Digraphs
- \*Short Vowel Word Families
- \*R-Controlled Words (easier patterns like ar and harder such as air/are)
- \*CVCe Words
- \*Long Vowel Team Words
- \*Words with Diphthongs (oi, oy, etc.)
- \*2-Syllable Words Focused on the Syllable Types
- \*Other Vowels (oo in book, al in salt, etc.)
- \*Welded Sounds (-am, -ank, -ink, etc.)
- \*Consonant Clusters (str, thr, spl, etc.)
- \*Initial c or k Words
- \*Similar Ending Sound Words (tch vs. ch, etc.)