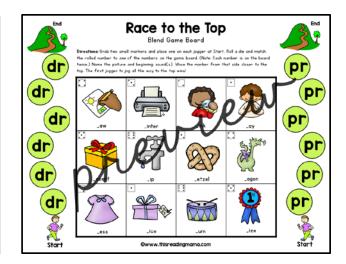

### NO PREP Games \* Blackline Games \* Color Games Digital Games \* Picture Games \* Word Games

- \*Letter Names (uppercase and lowercase)
- \*Beginning and Ending Letter Sounds
- \*Beginning Blends & Digraphs
- \*CVC Words
- \*Short Vowel Words with Beginning and Ending Blends/Digraphs
- \*Short Vowel Word Families
- \*R-Controlled Words (easier patterns like ar and harder such as air/are)
- \*CVCe Words
- \*Long Vowel Team Words
- \*Words with Diphthongs (oi, oy, etc.)
- \*2-Syllable Words Focused on the Syllable Types
- \*Other Vowels (oo in book, al in salt, etc.)
- \*Welded Sounds (-am, -ank, -ink, etc.)
- \*Consonant Clusters (str, thr, spl, etc.)
- \*Initial c or k Words
- \*Similar Ending Sound Words (tch vs. ch, etc.)