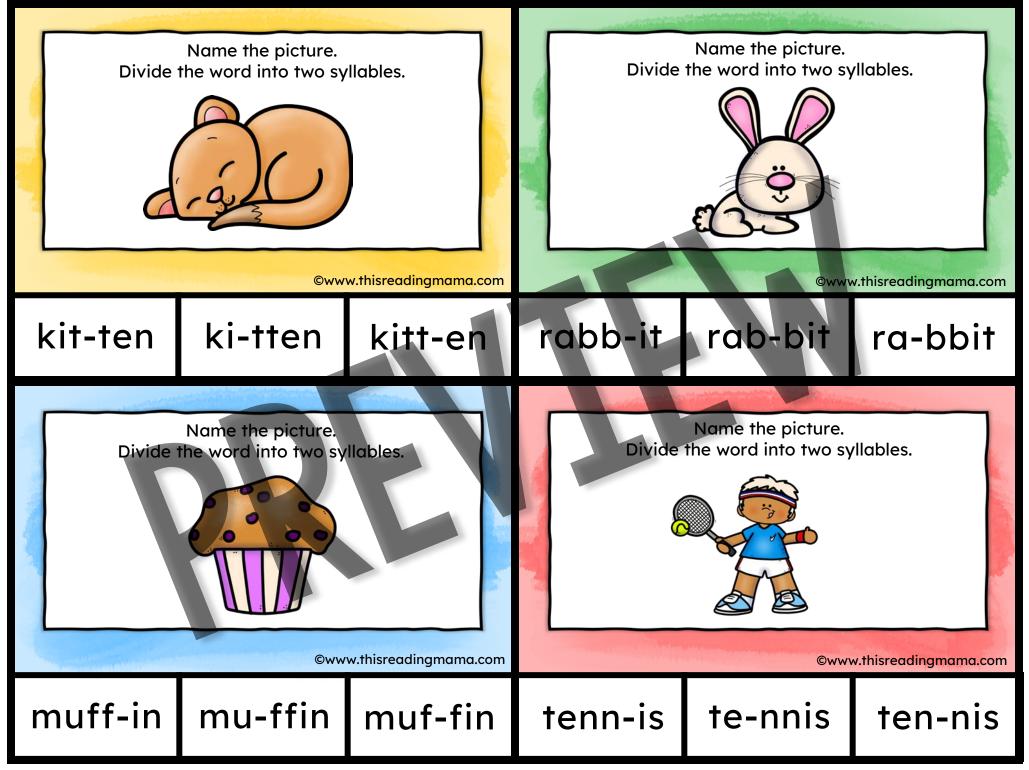

\*All clip cards come in color & blackline.

©www.thisreadingmama.com

Closed Syllable Clip Cards-with "twin" consonants