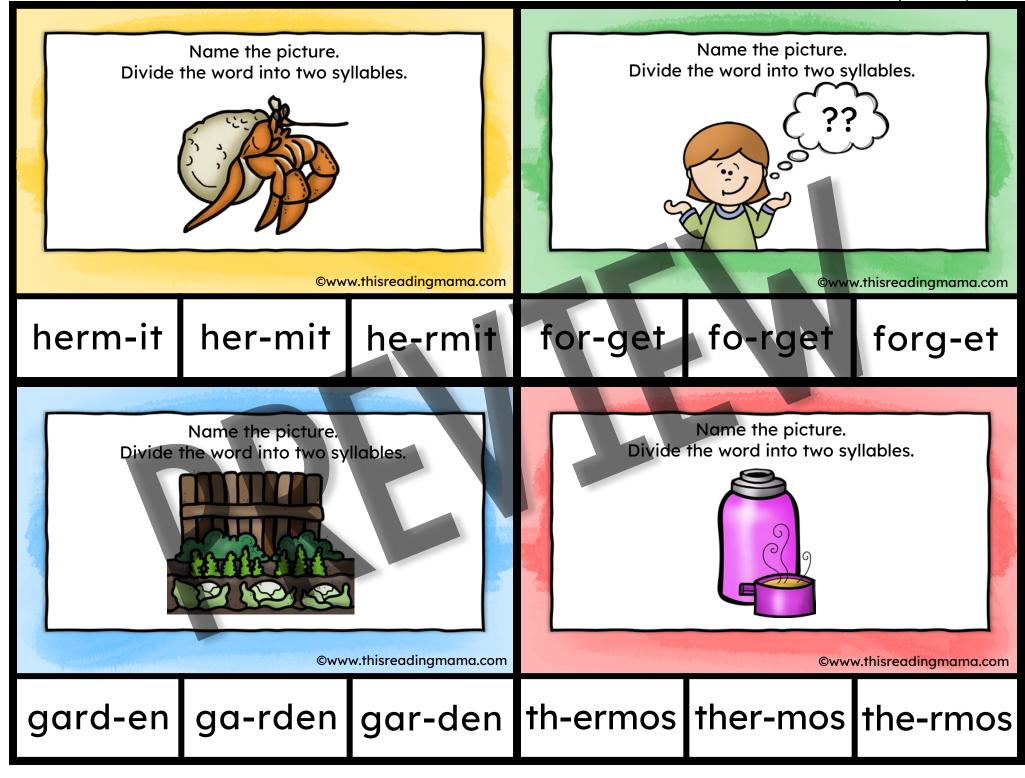

## **R-Controlled Syllable Clip Cards**

Print double-sided to make cards self-checking. When printed front to back, the smiley faces will line up with the answers on the back.

Print double-sided to make cards self-checking. When printed front to back, the smiley faces will line up with the answers on the back.