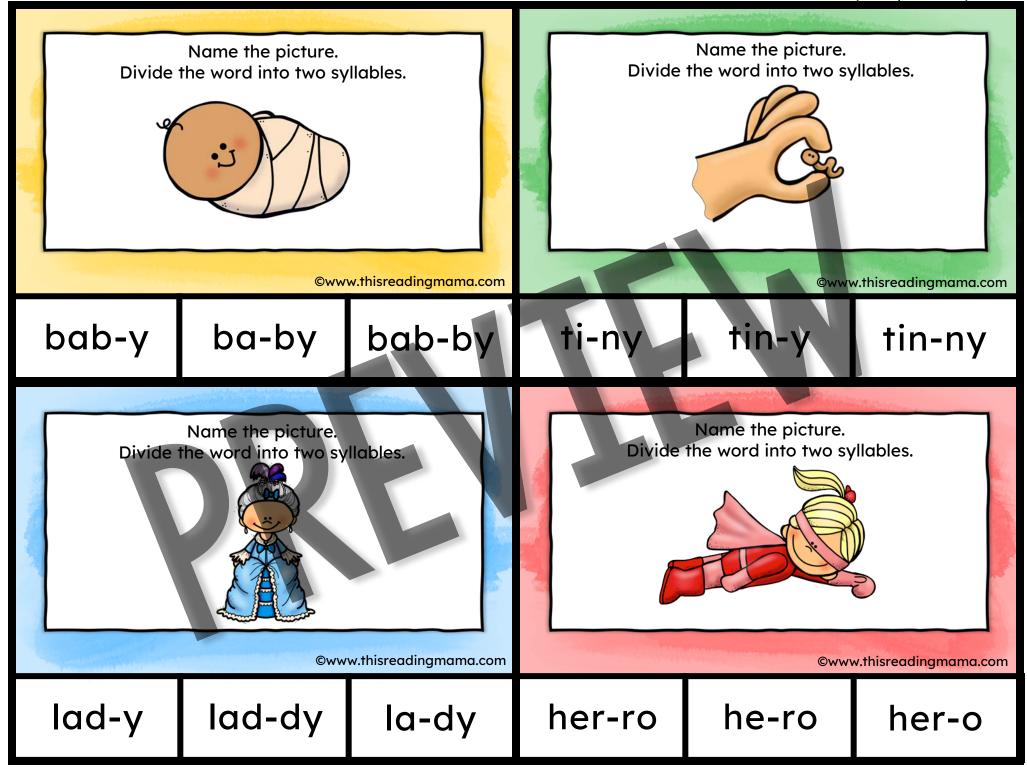

\*All clip cards come in color & blackline.

©www.thisreadingmama.com

Closed Syllable Clip Cards-with "twin" consonants